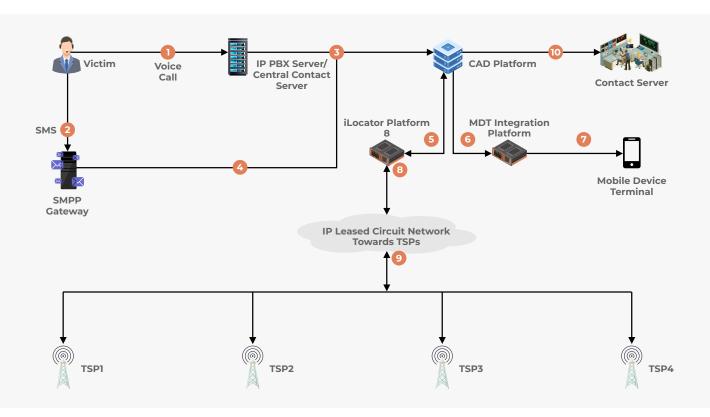

Interface with central contact center for SMS message from victim Voice call received from victim location request Interface with MDT integration platform Interface with trouble ticketing platform/CAD Interface with SMPP gateway for location (provided by us) which integrate with app on & call center to provide location information request MDT to send location information for the ticket for each request automated & also provide real-time location Information Interface with MDT to send data to MDT Interface to provide GMLC integration, SDR Ss7 and IP interface towards TSPs on field, track MDT in real-time integration, HLR queries Interface from central contact center to contact center terminals